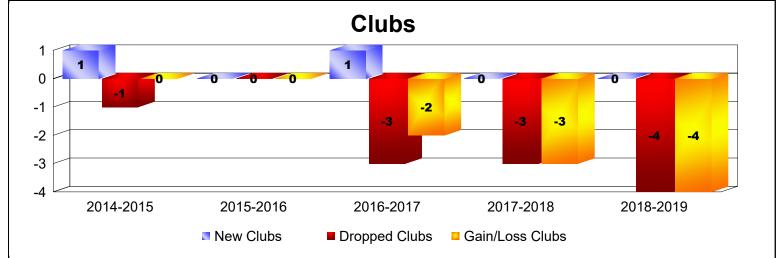

## As of June 2019 Cumulative

| Year      | New<br>Clubs | Dropped<br>Clubs | Gain/<br>Loss<br>Clubs | New<br>Members | Charter<br>Members | Reinstate<br>Members | Transfer<br>Members | Total<br>Member<br>Added | Total<br>Members<br>Dropped | Gain/<br>Loss<br>Members |
|-----------|--------------|------------------|------------------------|----------------|--------------------|----------------------|---------------------|--------------------------|-----------------------------|--------------------------|
| 2014-2015 | 1            | -1               | 0                      | 138            | 26                 | 1                    | 2                   | 167                      | -145                        | 22                       |
| 2015-2016 | 0            | 0                | 0                      | 129            | 1                  | 1                    | 4                   | 135                      | -157                        | -22                      |
| 2016-2017 | 1            | -3               | -2                     | 107            | 24                 | 0                    | 8                   | 139                      | -206                        | -67                      |
| 2017-2018 | 0            | -3               | -3                     | 86             | 14                 | 1                    | 15                  | 116                      | -191                        | -75                      |
| 2018-2019 | 0            | -4               | -4                     | 66             | 7                  | 0                    | 14                  | 87                       | -178                        | -91                      |
| Average   | 0            | -2               | -2                     | 105            | 14                 | 1                    | 9                   | 129                      | -175                        | -47                      |