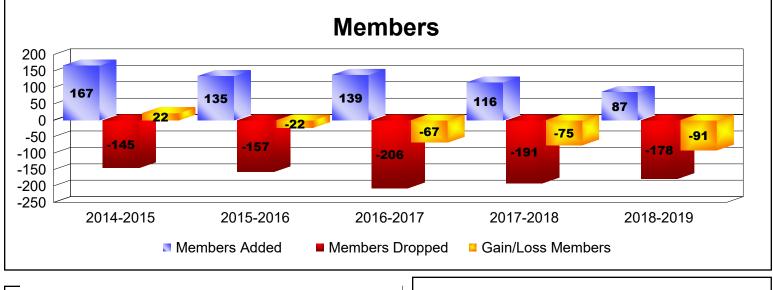

## As of June 2019 Cumulative

| Year      | New<br>Clubs | Dropped<br>Clubs | Gain/<br>Loss<br>Clubs | New<br>Members | Charter<br>Members | Reinstate<br>Members | Transfer<br>Members | Total<br>Member<br>Added | Total<br>Members<br>Dropped | Gain/<br>Loss<br>Members |
|-----------|--------------|------------------|------------------------|----------------|--------------------|----------------------|---------------------|--------------------------|-----------------------------|--------------------------|
| 2014-2015 | 1            | -1               | 0                      | 138            | 26                 | 1                    | 2                   | 167                      | -145                        | 22                       |
| 2015-2016 | 0            | 0                | 0                      | 129            | 1                  | 1                    | 4                   | 135                      | -157                        | -22                      |
| 2016-2017 | 1            | -3               | -2                     | 107            | 24                 | 0                    | 8                   | 139                      | -206                        | -67                      |
| 2017-2018 | 0            | -3               | -3                     | 86             | 14                 | 1                    | 15                  | 116                      | -191                        | -75                      |
| 2018-2019 | 0            | -4               | -4                     | 66             | 7                  | 0                    | 14                  | 87                       | -178                        | -91                      |
| Average   | 0            | -2               | -2                     | 105            | 14                 | 1                    | 9                   | 129                      | -175                        | -47                      |