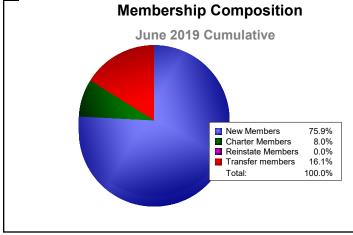

## As of June 2019 Cumulative

| Year      | New<br>Clubs | Dropped<br>Clubs | Gain/<br>Loss<br>Clubs | New<br>Members | Charter<br>Members | Reinstate<br>Members | Transfer<br>Members | Total<br>Member<br>Added | Total<br>Members<br>Dropped | Gain/<br>Loss<br>Members |
|-----------|--------------|------------------|------------------------|----------------|--------------------|----------------------|---------------------|--------------------------|-----------------------------|--------------------------|
| 2014-2015 | 1            | -1               | 0                      | 138            | 26                 | 1                    | 2                   | 167                      | -145                        | 22                       |
| 2015-2016 | 0            | 0                | 0                      | 129            | 1                  | 1                    | 4                   | 135                      | -157                        | -22                      |
| 2016-2017 | 1            | -3               | -2                     | 107            | 24                 | 0                    | 8                   | 139                      | -206                        | -67                      |
| 2017-2018 | 0            | -3               | -3                     | 86             | 14                 | 1                    | 15                  | 116                      | -191                        | -75                      |
| 2018-2019 | 0            | -4               | -4                     | 66             | 7                  | 0                    | 14                  | 87                       | -178                        | -91                      |
| Average   | 0            | -2               | -2                     | 105            | 14                 | 1                    | 9                   | 129                      | -175                        | -47                      |